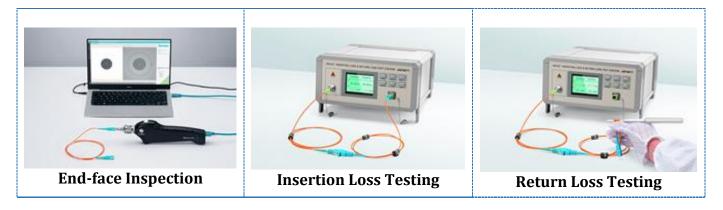

h                 | 850/1300nm           |
| Tensile Loads (Long Term) | 400 N            | Tensile Loads (Short Term) | 600 N                |
| Insertion Loss            | ≤0.3dB           | Return Loss                | ≥30dB                |
| Operating Temperature     | -20~70°C         | Polarity                   | A (Tx) to B (Rx)     |

### **Quality Certifications**









## **Product Highlights**



Bend insensitive fiber allows tighter cable bends for routing.



The precision ferrules can reach up to 500 times insertion lifespan.

Zirconia Ceramic Ferrule



90-150N Tensile Strength

The pull-resistant cable
prevents breaking and prolongs
the life.

Website: <a href="https://maxtel.vn/">https://maxtel.vn/</a>



## FIBER OPTIC PATCH CABLE DATASHEET

## **Optics Test Show**



## **Thank You!**

Thank you customers for trusting and supporting us during the past time, we hope to continue to serve you in the future.!

Website: <a href="https://maxtel.vn/">https://maxtel.vn/</a>