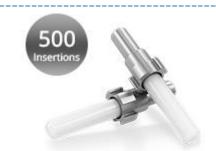

## **Product Highlights**

Bend insensitive fiber allows tighter cable bends for routing.

The precision ferrules can reach up to 500 times insertion lifespan.

Zirconia Ceramic Ferrule

90-150N Tensile Strength