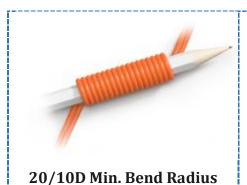

### FIBER OPTIC PATCH CABLE DATASHEET

| Connector Type            | LC UPC to LC UPC | Polish Type                | UPC to UPC           |
|---------------------------|------------------|----------------------------|----------------------|
| Fiber Mode                | OM2 50/125μm     | Fiber Count                | Simplex              |
| Fiber Grade               | Bend Insensitive | Minimum Bend Radius (mm)   | 30D (Dynamic/Static) |
| Cable Diameter            | 2.0mm            | Cable Jacket               | PVC                  |
| Cable Color               | Orange           | Wavelength                 | 850/1300nm           |
| Tensile Loads (Long Term) | 400 N            | Tensile Loads (Short Term) | 600 N                |
| Insertion Loss            | ≤0.3dB           | Return Loss                | ≥30dB                |
| Operating Temperature     | -20~70°C         | Polarity                   | A (Tx) to B (Rx)     |

## **Product Highlights**

Bend insensitive fiber allows tighter cable bends for routing.

The precision ferrules can reach up to 500 times insertion lifespan.

Zirconia Ceramic Ferrule

90-150N Tensile Strength