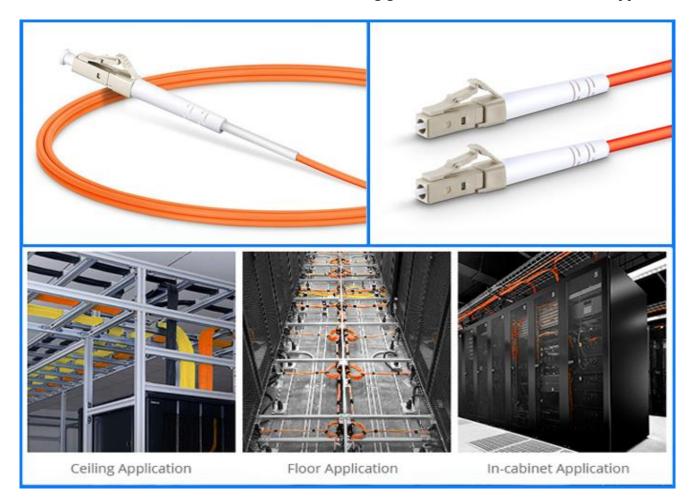

### **Application:**

The  $50/125\mu m$  OM2 multimode bend insensitive fiber optic cable is less attenuation when bent or twisted compared with traditional optical fiber cables and this will make the installation and maintenance of the fiber optic cables more efficient. It can also save more space for your high density cabling in data centers, telecom room

server farms, cloud storage networks, and any places fiber patch cables are needed. This 50/125 OM2 multimode fiber optic cable is ideal for connecting 1000BASE-SX, SFP transceivers etc. for gigabit Ethernet and fiber channel applications.