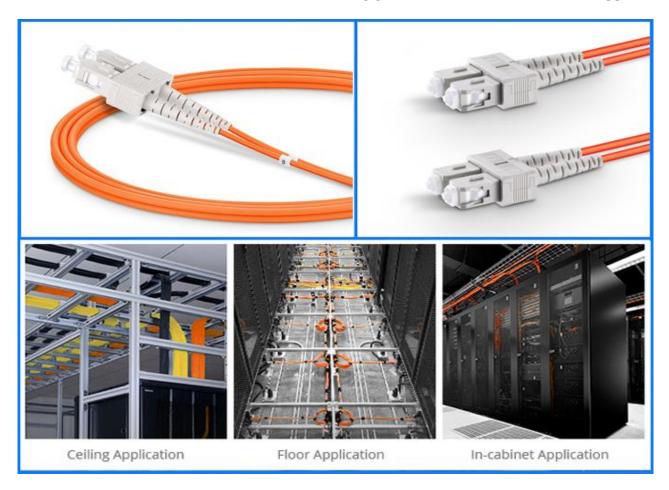

### **Application:**

The  $50/125\mu m$  OM2 multimode bend insensitive fiber optic cable is less attenuation when bent or twisted compared with traditional optical fiber cables and this will make the installation and maintenance of the fiber optic cables more efficient. It can also save more space for your high density cabling in data centers, enterprise networks, telecom room,

server farms, cloud storage networks, and any places fiber patch cables are needed. This 50/125 OM2 multimode fiber optic cable is ideal for connecting 1000BASE-SX, SFP transceivers etc. for gigabit Ethernet and fiber channel applications.