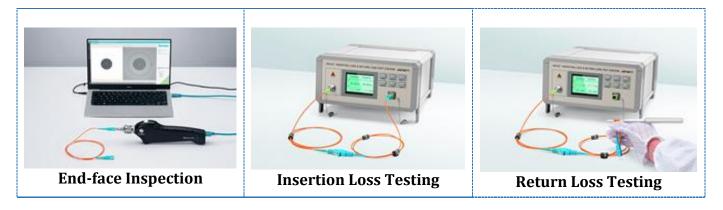

th                 | 850/1300nm           |
| Tensile Loads (Long Term) | 400 N            | Tensile Loads (Short Term) | 600 N                |
| Insertion Loss            | ≤0.3dB           | Return Loss                | ≥30dB                |
| Operating Temperature     | -20~70°C         | Polarity                   | A (Tx) to B (Rx)     |

## **Quality Certifications**









## **Product Highlights**



Bend insensitive fiber allows tighter cable bends for routing.



The precision ferrules can reach up to 500 times insertion lifespan.

Zirconia Ceramic Ferrule



90-150N Tensile Strength

The pull-resistant cable
prevents breaking and prolongs
the life.

Website: <a href="https://maxtel.vn/">https://maxtel.vn/</a>



## FIBER OPTIC PATCH CABLE DATASHEET

## **Optics Test Show**



## **Thank You!**

Thank you customers for trusting and supporting us during the past time, we hope to continue to serve you in the future.!

Website: <a href="https://maxtel.vn/">https://maxtel.vn/</a>