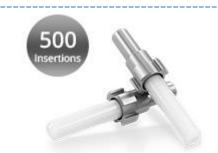

## **Product Highlights**

Bend insensitive fiber allows tighter cable bends for routing.

The precision ferrules can reach up to 500 times insertion lifespan.

Zirconia Ceramic Ferrule

90-150N Tensile Strength