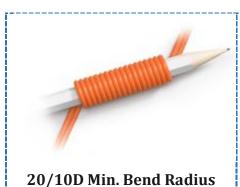

### FIBER OPTIC PATCH CABLE DATASHEET

| Connector Type            | SC UPC to SC UPC | Polish Type                | UPC to UPC           |
|---------------------------|------------------|----------------------------|----------------------|
| Fiber Mode                | OM2 50/125μm     | Fiber Count                | Duplex               |
| Fiber Grade               | Bend Insensitive | Minimum Bend Radius (mm)   | 30D (Dynamic/Static) |
| Cable Diameter            | 2.0mm            | Cable Jacket               | PVC                  |
| Cable Color               | Orange           | Wavelength                 | 850/1300nm           |
| Tensile Loads (Long Term) | 400 N            | Tensile Loads (Short Term) | 600 N                |
| Insertion Loss            | ≤0.3dB           | Return Loss                | ≥30dB                |
| Operating Temperature     | -20~70°C         | Polarity                   | A (Tx) to B (Rx)     |

## **Product Highlights**

Bend insensitive fiber allows tighter cable bends for routing.

The precision ferrules can reach up to 500 times insertion lifespan.

Zirconia Ceramic Ferrule

90-150N Tensile Strength