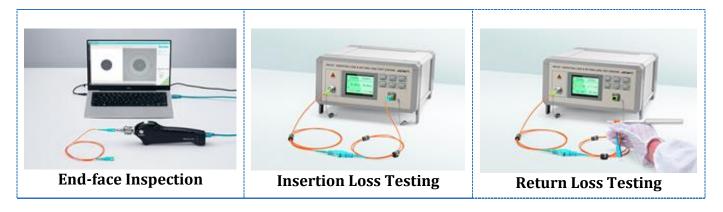

| 850/1300nm           |
| Tensile Loads (Long Term) | 400 N            | Tensile Loads (Short Term) | 600 N                |
| Insertion Loss            | ≤0.3dB           | Return Loss                | ≥30dB                |
| Operating Temperature     | -20~70°C         | Polarity                   | A (Tx) to B (Rx)     |

## **Quality Certifications**









## **Product Highlights**



Bend insensitive fiber allows tighter cable bends for routing.



# Zirconia Ceramic Ferrule

The precision ferrules can reach up to 500 times insertion lifespan.



## 90-150N Tensile Strength

The pull-resistant cable prevents breaking and prolongs the life.

Website: <a href="https://maxtel.vn/">https://maxtel.vn/</a>



## FIBER OPTIC PATCH CABLE DATASHEET

## **Optics Test Show**



## **Thank You!**

Thank you customers for trusting and supporting us during the past time, we hope to continue to serve you in the future.!

Website: <a href="https://maxtel.vn/">https://maxtel.vn/</a>