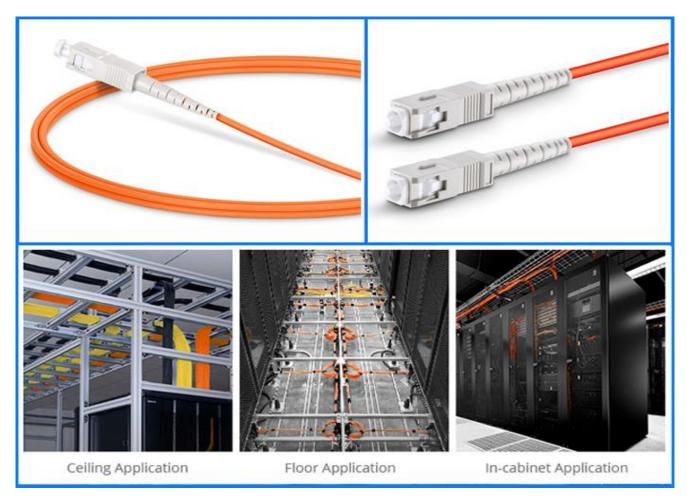

### **Application:**

The  $50/125\mu m$  OM2 multimode bend insensitive fiber optic cable is less attenuation when bent or twisted compared with traditional optical fiber cables and this will make the installation and maintenance of the fiber optic cables more efficient. It can also save more space for your high density cabling in data centers, enterprise networks, telecom room,

server farms, cloud storage networks, and any places fiber patch cables are needed. This 50/125 OM2 multimode fiber optic cable is ideal for connecting 1000BASE-SX, SFP transceivers etc. for gigabit Ethernet and fiber channel applications.