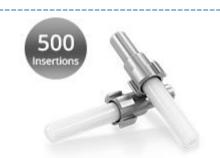

# Zirconia Ceramic Ferrule

The precision ferrules can reach up to 500 times insertion lifespan.