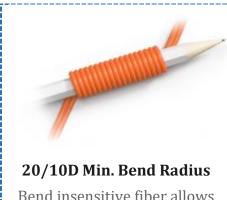

## **Product Highlights**

Bend insensitive fiber allows tighter cable bends for routing.